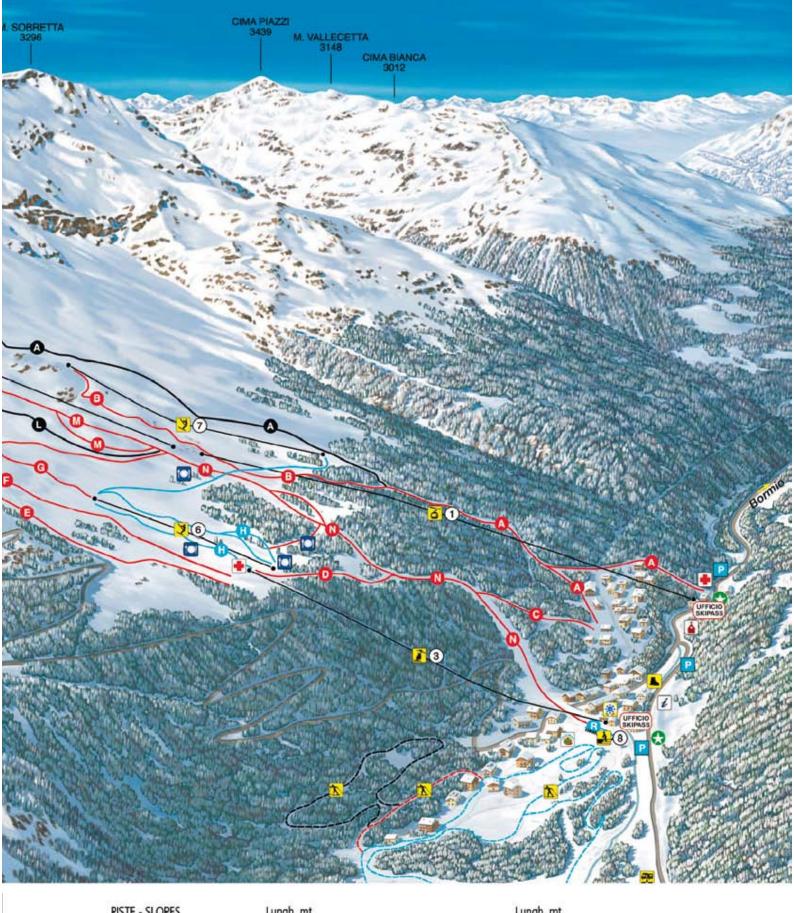

# santa caterina

IMPIANTI

| 123 | IMPIANTI - LIFTS   | NAME                       | Consumo<br>PUNTI | Lungh. | Disliv. | Quota<br>arrivo |  |
|-----|--------------------|----------------------------|------------------|--------|---------|-----------------|--|
| 1   | TELECABINA 8 POSTI | S.CATERINA-PLAGHERA        | 7                | 1.385  | 396     | 2.123           |  |
| 2   | TELECABINA 8 POSTI | PLAGHERA-SOBRETTA-VALLALPE | 9                | 1.959  | 601     | 2.725           |  |
| 3   | SEGGIOVIA 2 POSTI  | PARADISO                   | 5                | 845    | 281     | 2.019           |  |
| (5) | SEGGIOVIA 4 POSTI  | VALLALPE                   | 7                | 1.875  | 338     | 2.880           |  |
| 6   | SCIOVIA            | TRESERO                    | 3                | 565    | 128     | 2.136           |  |
| 7   | SCIOVIA            | PLAGHERA DI FUORI          | 4                | 938    | 261     | 2.334           |  |
| 8   | TAPPETO            | CAMPO SCUOLA S.CATERINA    |                  | 60     | 5       | 1.737           |  |
| 9   | TAPPETO            | SUNNY VALLEY               |                  | 70     | 9       | 2.650           |  |

|            | PISTE - SLOPES                                                                                                                                                                                                                                                                                                                                                                                                                                                                                                                                                                                                                                                                                                                                                                                                                                                                                                                                                                                                                                                                                                                                                                                                                                                                                                                                                                                                                                                                                                                                                                                                                                                                                                                                                                                                                                                                                                                                                                                                                                                                                                                 | Lungn. mt. |                          | Lungn. mt. |
|------------|--------------------------------------------------------------------------------------------------------------------------------------------------------------------------------------------------------------------------------------------------------------------------------------------------------------------------------------------------------------------------------------------------------------------------------------------------------------------------------------------------------------------------------------------------------------------------------------------------------------------------------------------------------------------------------------------------------------------------------------------------------------------------------------------------------------------------------------------------------------------------------------------------------------------------------------------------------------------------------------------------------------------------------------------------------------------------------------------------------------------------------------------------------------------------------------------------------------------------------------------------------------------------------------------------------------------------------------------------------------------------------------------------------------------------------------------------------------------------------------------------------------------------------------------------------------------------------------------------------------------------------------------------------------------------------------------------------------------------------------------------------------------------------------------------------------------------------------------------------------------------------------------------------------------------------------------------------------------------------------------------------------------------------------------------------------------------------------------------------------------------------|------------|--------------------------|------------|
| AA         | DEBORAH COMPAGNONI                                                                                                                                                                                                                                                                                                                                                                                                                                                                                                                                                                                                                                                                                                                                                                                                                                                                                                                                                                                                                                                                                                                                                                                                                                                                                                                                                                                                                                                                                                                                                                                                                                                                                                                                                                                                                                                                                                                                                                                                                                                                                                             | 3.699      | ADLER                    | 1.568      |
| <b>B</b>   | EDELWEISS                                                                                                                                                                                                                                                                                                                                                                                                                                                                                                                                                                                                                                                                                                                                                                                                                                                                                                                                                                                                                                                                                                                                                                                                                                                                                                                                                                                                                                                                                                                                                                                                                                                                                                                                                                                                                                                                                                                                                                                                                                                                                                                      | 1.204      |                          | 493        |
| 0          | GINEPRO                                                                                                                                                                                                                                                                                                                                                                                                                                                                                                                                                                                                                                                                                                                                                                                                                                                                                                                                                                                                                                                                                                                                                                                                                                                                                                                                                                                                                                                                                                                                                                                                                                                                                                                                                                                                                                                                                                                                                                                                                                                                                                                        | 359        |                          | 2.692      |
| <b>(D)</b> | LA FONTE                                                                                                                                                                                                                                                                                                                                                                                                                                                                                                                                                                                                                                                                                                                                                                                                                                                                                                                                                                                                                                                                                                                                                                                                                                                                                                                                                                                                                                                                                                                                                                                                                                                                                                                                                                                                                                                                                                                                                                                                                                                                                                                       | 401        | VALLALPE                 | 1.904      |
| (3)        | GAVIA                                                                                                                                                                                                                                                                                                                                                                                                                                                                                                                                                                                                                                                                                                                                                                                                                                                                                                                                                                                                                                                                                                                                                                                                                                                                                                                                                                                                                                                                                                                                                                                                                                                                                                                                                                                                                                                                                                                                                                                                                                                                                                                          | 933        | DEL SOLE                 | 827        |
| <b>(</b>   | PRIMAVERA                                                                                                                                                                                                                                                                                                                                                                                                                                                                                                                                                                                                                                                                                                                                                                                                                                                                                                                                                                                                                                                                                                                                                                                                                                                                                                                                                                                                                                                                                                                                                                                                                                                                                                                                                                                                                                                                                                                                                                                                                                                                                                                      | 920        | CAMERACCIA               | 833        |
| (e)        | PLAGHERA EST                                                                                                                                                                                                                                                                                                                                                                                                                                                                                                                                                                                                                                                                                                                                                                                                                                                                                                                                                                                                                                                                                                                                                                                                                                                                                                                                                                                                                                                                                                                                                                                                                                                                                                                                                                                                                                                                                                                                                                                                                                                                                                                   | 381        | R CAMPO SCUOLA S.CATERII | NA 60      |
| •          | CAMPI SCUOLA PLAGHERA                                                                                                                                                                                                                                                                                                                                                                                                                                                                                                                                                                                                                                                                                                                                                                                                                                                                                                                                                                                                                                                                                                                                                                                                                                                                                                                                                                                                                                                                                                                                                                                                                                                                                                                                                                                                                                                                                                                                                                                                                                                                                                          | 1.235      | S CAMPO SCUOLA SUNNY V   | ALLEY 70   |
| 0          | DELL' ALPE                                                                                                                                                                                                                                                                                                                                                                                                                                                                                                                                                                                                                                                                                                                                                                                                                                                                                                                                                                                                                                                                                                                                                                                                                                                                                                                                                                                                                                                                                                                                                                                                                                                                                                                                                                                                                                                                                                                                                                                                                                                                                                                     | 2.875      |                          |            |
|            | TO A DOMESTIC OF THE PARTY OF T |            |                          |            |