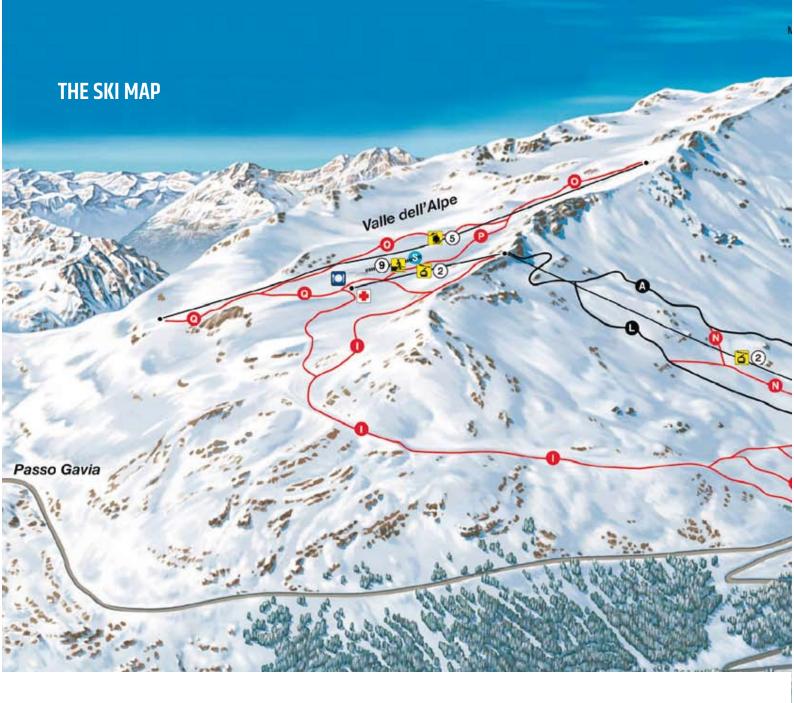

# santa caterina

IMPIANTI

| 123 | IMPIANTI - LIFTS   | NAME                       | Consumo<br>PUNTI | Lungh. | Disliv. | Quota<br>arrivo |  |
|-----|--------------------|----------------------------|------------------|--------|---------|-----------------|--|
| 1   | TELECABINA 8 POSTI | S.CATERINA-PLAGHERA        | 7                | 1.385  | 396     | 2.123           |  |
| 2   | TELECABINA 8 POSTI | PLAGHERA-SOBRETTA-VALLALPE | 9                | 1.959  | 601     | 2.725           |  |
| 3   | SEGGIOVIA 2 POSTI  | PARADISO                   | 5                | 845    | 281     | 2.019           |  |
| (5) | SEGGIOVIA 4 POSTI  | VALLALPE                   | 7                | 1.875  | 338     | 2.880           |  |
| 6   | SCIOVIA            | TRESERO                    | 3                | 565    | 128     | 2.136           |  |
| 7   | SCIOVIA            | PLAGHERA DI FUORI          | 4                | 938    | 261     | 2.334           |  |
| 8   | TAPPETO            | CAMPO SCUOLA S.CATERINA    |                  | 60     | 5       | 1.737           |  |
| 9   | TAPPETO            | SUNNY VALLEY               |                  | 70     | 9       | 2.650           |  |

|            | PISTE - SLOPES                                                                                                                                                                                                                                                                                                                                                                                                                                                                                                                                                                                                                                                                                                                                                                                                                                                                                                                                                                                                                                                                                                                                                                                                                                                                                                                                                                                                                                                                                                                                                                                                                                                                                                                                                                                                                                                                                                                                                                                                                                                                                                                 | Lungn. mt. |                          | Lungn. mt. |
|------------|--------------------------------------------------------------------------------------------------------------------------------------------------------------------------------------------------------------------------------------------------------------------------------------------------------------------------------------------------------------------------------------------------------------------------------------------------------------------------------------------------------------------------------------------------------------------------------------------------------------------------------------------------------------------------------------------------------------------------------------------------------------------------------------------------------------------------------------------------------------------------------------------------------------------------------------------------------------------------------------------------------------------------------------------------------------------------------------------------------------------------------------------------------------------------------------------------------------------------------------------------------------------------------------------------------------------------------------------------------------------------------------------------------------------------------------------------------------------------------------------------------------------------------------------------------------------------------------------------------------------------------------------------------------------------------------------------------------------------------------------------------------------------------------------------------------------------------------------------------------------------------------------------------------------------------------------------------------------------------------------------------------------------------------------------------------------------------------------------------------------------------|------------|--------------------------|------------|
| AA         | DEBORAH COMPAGNONI                                                                                                                                                                                                                                                                                                                                                                                                                                                                                                                                                                                                                                                                                                                                                                                                                                                                                                                                                                                                                                                                                                                                                                                                                                                                                                                                                                                                                                                                                                                                                                                                                                                                                                                                                                                                                                                                                                                                                                                                                                                                                                             | 3.699      | ADLER                    | 1.568      |
| <b>B</b>   | EDELWEISS                                                                                                                                                                                                                                                                                                                                                                                                                                                                                                                                                                                                                                                                                                                                                                                                                                                                                                                                                                                                                                                                                                                                                                                                                                                                                                                                                                                                                                                                                                                                                                                                                                                                                                                                                                                                                                                                                                                                                                                                                                                                                                                      | 1.204      |                          | 493        |
| 0          | GINEPRO                                                                                                                                                                                                                                                                                                                                                                                                                                                                                                                                                                                                                                                                                                                                                                                                                                                                                                                                                                                                                                                                                                                                                                                                                                                                                                                                                                                                                                                                                                                                                                                                                                                                                                                                                                                                                                                                                                                                                                                                                                                                                                                        | 359        |                          | 2.692      |
| <b>(D)</b> | LA FONTE                                                                                                                                                                                                                                                                                                                                                                                                                                                                                                                                                                                                                                                                                                                                                                                                                                                                                                                                                                                                                                                                                                                                                                                                                                                                                                                                                                                                                                                                                                                                                                                                                                                                                                                                                                                                                                                                                                                                                                                                                                                                                                                       | 401        | VALLALPE                 | 1.904      |
| (3)        | GAVIA                                                                                                                                                                                                                                                                                                                                                                                                                                                                                                                                                                                                                                                                                                                                                                                                                                                                                                                                                                                                                                                                                                                                                                                                                                                                                                                                                                                                                                                                                                                                                                                                                                                                                                                                                                                                                                                                                                                                                                                                                                                                                                                          | 933        | DEL SOLE                 | 827        |
| <b>(</b>   | PRIMAVERA                                                                                                                                                                                                                                                                                                                                                                                                                                                                                                                                                                                                                                                                                                                                                                                                                                                                                                                                                                                                                                                                                                                                                                                                                                                                                                                                                                                                                                                                                                                                                                                                                                                                                                                                                                                                                                                                                                                                                                                                                                                                                                                      | 920        | CAMERACCIA               | 833        |
| (e)        | PLAGHERA EST                                                                                                                                                                                                                                                                                                                                                                                                                                                                                                                                                                                                                                                                                                                                                                                                                                                                                                                                                                                                                                                                                                                                                                                                                                                                                                                                                                                                                                                                                                                                                                                                                                                                                                                                                                                                                                                                                                                                                                                                                                                                                                                   | 381        | R CAMPO SCUOLA S.CATERII | NA 60      |
| •          | CAMPI SCUOLA PLAGHERA                                                                                                                                                                                                                                                                                                                                                                                                                                                                                                                                                                                                                                                                                                                                                                                                                                                                                                                                                                                                                                                                                                                                                                                                                                                                                                                                                                                                                                                                                                                                                                                                                                                                                                                                                                                                                                                                                                                                                                                                                                                                                                          | 1.235      | S CAMPO SCUOLA SUNNY V   | ALLEY 70   |
| 0          | DELL' ALPE                                                                                                                                                                                                                                                                                                                                                                                                                                                                                                                                                                                                                                                                                                                                                                                                                                                                                                                                                                                                                                                                                                                                                                                                                                                                                                                                                                                                                                                                                                                                                                                                                                                                                                                                                                                                                                                                                                                                                                                                                                                                                                                     | 2.875      |                          |            |
|            | TO A DOMESTIC OF THE PARTY OF T |            |                          |            |