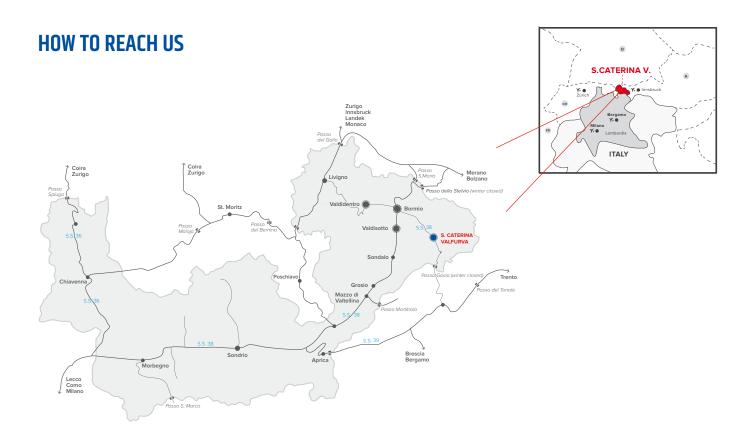

14:00 Price Giving Ceremony at the Finish Area

<sup>\*</sup> These program and schedules are orientative and will be confirmed at the TCM Tuesday 7.02.2022 at 20:00 h

IN AUTO BY CAR

S.S. 38

Da sud - From south Lecco, Colico, Sondrio, Tirano, Bormio, S.Caterina V.

S.S. 38

Da nord - From north
Bolzano, Merano,
Passo Stelvio, Bormio, S.Caterina V.
Chiusa in inverno - Closed in winter

S.S. 39 Aprica: Brescia, Edolo, Aprica, Tresenda, Bormio, S.Caterina V.

N. 27

Zernez (CH): St. Moritz, Zernez, Livigno, Bormio, S.Caterina V. IN BUS BY BUS

BUS PEREGO Tirano, Bormio

www.busperego.com

BUS SILVESTRI Alta Valtellina, Zernez

Annuale - Annual www.silvestribus.it www.rail.ch

www.rail.ch

BUS SILVESTRI Alta Valtellina, Pontresina Estivo - Summer www.silvestribus.it IN TRENO
BY TRAIN

**TRENITALIA**Da - From

Milano (Staz. Centrale) Linea - Line

Milano - Sondrio/Tirano (2 /2.30 h.) www.trenord.it

**FERROVIA RETICA** 

www.trenitalia.it

www.rhb.ch

Da - From
Coira - St. Moritz (CH)
Linea - Line
Coira - St. Moritz - Tirano
(2.30 /4 h.)

IN AEREO BY PLANE

MILANO ORIO AL SERIO AIRPORT (IT) (180 Km)

MILANO LINATE AIRPORT (IT) (210 Km)

MILANO MALPENSA AIRPORT (IT) (230 Km)

**ZÜRICH** AIRPORT (CH) (260 Km)

INNSBRUCK AIRPORT (A) (225 Km)

Discover more: